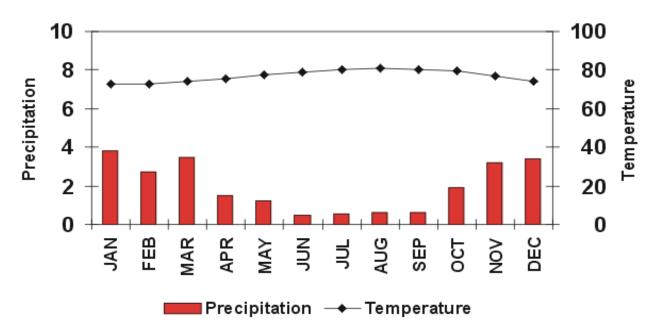

SCIENCE 2017/2018 HOMEWORK #3

NAME:

**Problem 1.** Mr. C. Columbus wants to spend his vacation in Hawaii.

- (A) Using the meteorological data below called a "local climate graph", help him choose the best time of the year. Explain your choice.
- **(B)** What is **missing** on the graph?

## Honolulu, Hawaii

**Problem 2.** What **kind of graph** would be appropriate to show:

- (A) Change of air humidity during the given day? (You can look it up at weather.com, type in your zipcode and select to display an hourly forecast.) Make a sketch on the back of this page.
- **(B)** Water resources on Earth? Make a sketch on the back of this page.